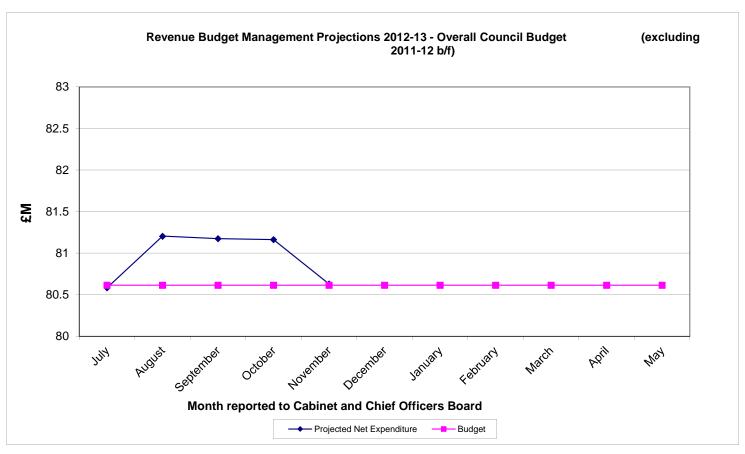

Note: Appendix 1 shows an increase in reserves of £2.985M brought forward from 2011/12.

|                             |          | Budget      |          |             |            |            |          |  |  |  |  |  |  |
|-----------------------------|----------|-------------|----------|-------------|------------|------------|----------|--|--|--|--|--|--|
|                             |          |             | Amended  |             |            |            | (Under)/ |  |  |  |  |  |  |
|                             | Original | Approved    | Approved | Expenditure | Projection | Total      | Over     |  |  |  |  |  |  |
|                             | Budget   | Adjustments | Budget   | to August   | to March   | Projection | Spend    |  |  |  |  |  |  |
|                             | £000     | £000        | £000     | £000        |            | £000       | £000     |  |  |  |  |  |  |
| Council Wide                |          |             |          |             |            |            |          |  |  |  |  |  |  |
| Carbon Reduction Commitment | 160      | 0           | 160      | (17)        | 85         | 68         | (92)     |  |  |  |  |  |  |
| Council Wide Savings        | (164)    | 73          | (91)     | 0           | (74)       | (74)       | 17       |  |  |  |  |  |  |
| Restructuring Costs         | 0        | 0           | 0        | (138)       | 138        | 0          | 0        |  |  |  |  |  |  |
| Procurement Savings         | (1,296)  | 331         | (965)    | (578)       | 0          | (578)      | 387      |  |  |  |  |  |  |
|                             | (1,300)  | 404         | (896)    | (733)       | 149        | (584)      | 312      |  |  |  |  |  |  |
| Total Council Wide          | (1,300)  | 404         | (896)    | (733)       | 149        | (584)      | 312      |  |  |  |  |  |  |