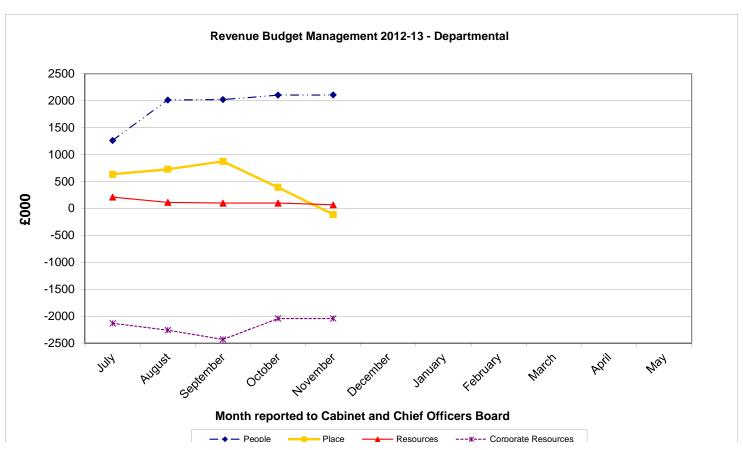

| Departmental projected year | r-end balances                                     |
|-----------------------------|----------------------------------------------------|
|                             | Improvement / (decline) compared with 2012-16 MTFP |
|                             | £000                                               |
| People                      | (2,107)                                            |
| Place                       | 112                                                |
| Resources                   | (66)                                               |
| TOTAL                       | (2,061)                                            |

### **GENERAL FUND REVENUE BUDGET MANAGEMENT 2012/13**

|                                                                                                                         |                                     | Budget                                     |                                                | Expenditure                           |                                            |
|-------------------------------------------------------------------------------------------------------------------------|-------------------------------------|--------------------------------------------|------------------------------------------------|---------------------------------------|--------------------------------------------|
|                                                                                                                         | Original<br>2012/13                 | Approved<br>Adjustments                    | Amended<br>Approved<br>Budget                  | Projected<br>Outturn                  | Projected<br>Variance                      |
| Departmental Resources                                                                                                  | £000                                | £000                                       | £000                                           | £000                                  | £000                                       |
| People People                                                                                                           | 45,298                              | (1,452)                                    | 43,846                                         | 45,953                                | 2,107                                      |
| Place                                                                                                                   | 19,693                              | 252                                        | 19,945                                         | 19,833                                | (112)                                      |
| Resources                                                                                                               | 11,447                              | 1,270                                      | 12,717                                         | 12,783                                | 66                                         |
| Chief Executive                                                                                                         | 230                                 | (1)                                        | 229                                            | 229                                   | 0                                          |
| Total Departmental Resources                                                                                            | 76,668                              | 69                                         | 76,737                                         | 78,798                                | 2,061                                      |
| Corporate Resources                                                                                                     |                                     |                                            |                                                |                                       |                                            |
| Council Wide Financing Costs Contingencies Budget LSSG Grant Place Based Savings People Based Savings                   | (1,300)<br>3,410<br>1,836<br>0<br>0 | 404<br>0<br>(500)<br>(288)<br>397<br>244   | (896)<br>3,410<br>1,336<br>(288)<br>397<br>244 | (584)<br>3,410<br>1,336<br>(420)<br>0 | 312<br>0<br>0<br>(132)<br>(397)<br>(244)   |
| Resources Savings Pay Award contingencies Youth Offending Service Grant Wheeled Bins Travellers Feasibility Arts Centre | 0<br>0<br>0<br>0<br>0               | 412<br>500<br>279<br>(374)<br>(50)<br>(60) | 412<br>500<br>279<br>(374)<br>(50)<br>(60)     | 0<br>0<br>0<br>0<br>0                 | (412)<br>(500)<br>(279)<br>374<br>50<br>60 |
| Adults Social Care Reform Grant and Accrual Release                                                                     | 0                                   | 0                                          | 0                                              | (877)                                 | (877)                                      |
| Total Corporate Resources                                                                                               | 3,946                               | 964                                        | 4,910                                          | 2,865                                 | (2,045)                                    |
| Net Expenditure                                                                                                         | 80,614                              | 1,033                                      | 81,647                                         | 81,663                                | 16                                         |
| Contributions To / (From) Reserves                                                                                      |                                     |                                            |                                                |                                       |                                            |
| Planned Contribution from General Fund Reserves (MTFP) Departmental Brought Forwards from 2011/12                       | (4)<br>0                            | 0<br>(1,033)                               | (4)<br>(1,033)                                 | (4)<br>(1,033)                        | 0                                          |
| General Fund Total (excluding 2011-12 b/f)                                                                              | 80,610                              | 0                                          | 80,610                                         | 80,626                                | 16                                         |