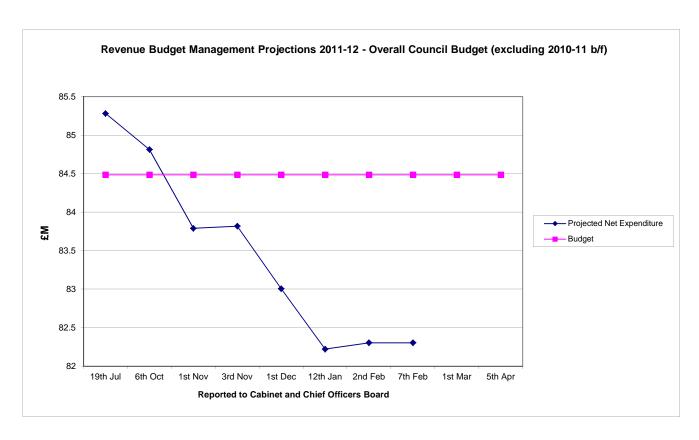

|
| People                         | 474                                                   |
| Place                          | 547                                                   |
| Resources                      | (35)                                                  |
| TOTAL                          | 727                                                   |

| Summary Comparison with :-                        | 2011-<br>MTI |
|---------------------------------------------------|--------------|
| Corporate Resources - Improvement / (Decline)     | £0<br>2,77   |
| Departmental - Improvement / (Decline)            | 72           |
| Improvement / (Decline) compared with MTFP        | 3,4          |
| Projected General Fund Reserve at 31st March 2012 | 10,6         |





### **GENERAL FUND REVENUE BUDGET MANAGEMENT 2011/12**

|                                                                                                   |                     | Budget                  |                               | Expenditure          |                        |
|---------------------------------------------------------------------------------------------------|---------------------|-------------------------|-------------------------------|----------------------|------------------------|
|                                                                                                   | Original<br>2011/12 | Approved<br>Adjustments | Amended<br>Approved<br>Budget | Projected<br>Outturn | Projected<br>Variance  |
| Departmental Resources People