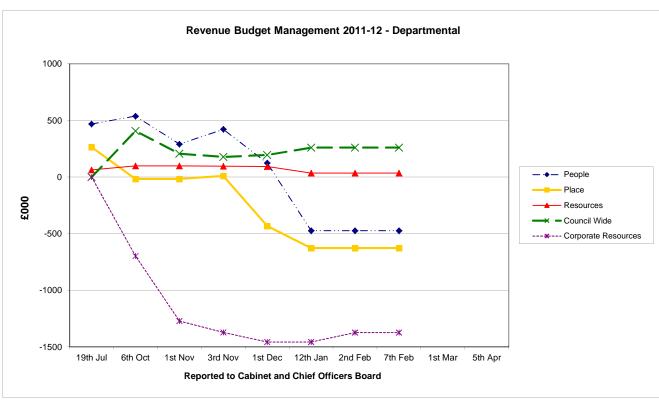

|
| People                         | 474                                                   |
| Place                          | 547                                                   |
| Resources                      | (35)                                                  |
| TOTAL                          | 727                                                   |

| Summary Comparison with :-                        | 2011-<br>MTI |
|---------------------------------------------------|--------------|
| Corporate Resources - Improvement / (Decline)     | £0<br>2,77   |
| Departmental - Improvement / (Decline)            | 72           |
| Improvement / (Decline) compared with MTFP        | 3,4          |
| Projected General Fund Reserve at 31st March 2012 | 10,6         |





### **GENERAL FUND REVENUE BUDGET MANAGEMENT 2011/12**

|                                                                                                   |                     | Budget                  |                               | Expenditure          |                        |
|---------------------------------------------------------------------------------------------------|---------------------|-------------------------|-------------------------------|----------------------|------------------------|
|                                                                                                   | Original<br>2011/12 | Approved<br>Adjustments | Amended<br>Approved<br>Budget | Projected<br>Outturn | Projected<br>Variance  |
| Departmental Resources People