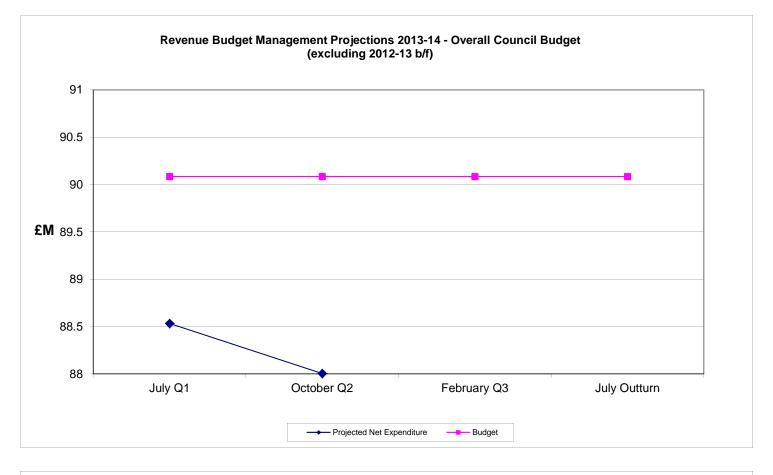

#### **GENERAL FUND REVENUE BUDGET MANAGEMENT 2013/14**

|                                                        |                     | Budget                  | Expenditure                   |                      |                       |
|--------------------------------------------------------|---------------------|-------------------------|-------------------------------|----------------------|-----------------------|
|                                                        | Original<br>2013/14 | Approved<br>Adjustments | Amended<br>Approved<br>Budget | Projected<br>Outturn | Projected<br>Variance |
| Departmental Resources                                 | £000                | £000                    | £000                          | £000                 | £000                  |
| People                                                 | 52,676              | (2,520)                 | 50,156                        | 49,672               | (484)                 |
| Place                                                  | 18,253              | (519)                   | 17,734                        | 18,000               | 266                   |
| Resources                                              | 15,602              | 717                     | 16,319                        | 16,091               | (228)                 |
| Total Departmental Resources                           | 86,531              | (2,322)                 | 84,209                        | 83,763               | (446)                 |
| Corporate Resources                                    |                     |                         |                               |                      |                       |
| Council Wide                                           | (1,538)             | 1,677                   | 139                           | 121                  | (18)                  |
| Financing Costs                                        | 3,899               | 0                       | 3,899                         | 3,899                | 0                     |
| Contingencies Budget                                   |                     |                         |                               |                      |                       |
| Employers pension cost increase contingency            | 400                 | 0                       | 400                           | 720                  | 320                   |
| ICT Architecture contingencies                         | 300                 | 0                       | 300                           | 300                  | 0                     |
| Planning Fees                                          | 100                 | 0                       | 100                           | 100                  | 0                     |
| Adults Packages<br>Car Parking - fall in patronage     | 235<br>158          | 0<br>0                  | 235<br>158                    | 235<br>158           | 0<br>0                |
| Mid-Year Savings                                       |                     |                         |                               |                      |                       |
| People based savings                                   | 0                   | 1,239                   | 1,239                         | 0                    | (1,239)               |
| Place based savings                                    | 0                   | 334                     | 334                           | 0                    | (334)                 |
| Resources based savings                                | 0                   | 95                      | 95                            | 0                    | (95)                  |
| Youth Offending Service Grant                          | 0                   | 250                     | 250                           | 0                    | (250)                 |
| <i>Cabinet Approvals</i><br>Arts Centre maintenance    | 0                   | (75)                    | (75)                          | 0                    | 75                    |
|                                                        | 0                   | (13)                    | (13)                          | 0                    | 75                    |
| <i>Other</i><br>Additional LSSG grant                  | 0                   | 0                       | 0                             | (93)                 | (93)                  |
| Total Corporate Resources                              | 3,554               | 3,520                   | 7,074                         | 5,440                | (1,634)               |
| Net Expenditure                                        | 90,085              | 1,198                   | 91,283                        | 89,203               | (2,080)               |
| Contributions To / (From) Reserves                     |                     |                         |                               |                      |                       |
| Planned Contribution from General Fund Reserves (MTFP) | (2,914)             | 0                       | (2,914)                       | (2,914)              | 0                     |
| Departmental Brought Forwards from 2012/13             | 0                   | (1,198)                 | (1,198)                       | (1,198)              | 0                     |
| General Fund Total (excluding 2012-13 b/f)             | 87,171              | 0                       | 87,171                        | 85,091               | (2,080)               |