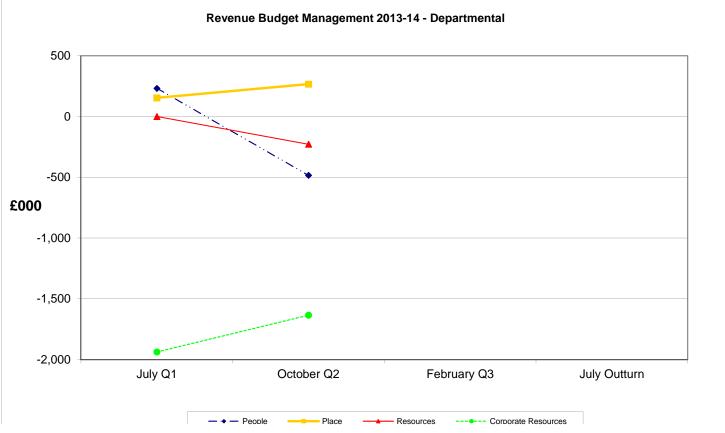

#### **GENERAL FUND REVENUE BUDGET MANAGEMENT 2013/14**

|                                                        |                     | Budget                  | Expenditure                   |                      |                       |
|--------------------------------------------------------|---------------------|-------------------------|-------------------------------|----------------------|-----------------------|
|                                                        | Original<br>2013/14 | Approved<br>Adjustments | Amended<br>Approved<br>Budget | Projected<br>Outturn | Projected<br>Variance |
| Departmental Resources                                 | £000                | £000                    | £000                          | £000                 | £000                  |
| People                                                 | 52,676              | (2,520)                 | 50,156                        | 49,672               | (484)                 |
| Place                                                  | 18,253              | (519)                   | 17,734                        | 18,000               | 266                   |
| Resources                                              | 15,602              | 717                     | 16,319                        | 16,091               | (228)                 |
| Total Departmental Resources                           | 86,531              | (2,322)                 | 84,209                        | 83,763               | (446)                 |
| Corporate Resources                                    |                     |                         |                               |                      |                       |
| Council Wide                                           | (1,538)             | 1,677                   | 139                           | 121                  | (18)                  |
| Financing Costs                                        | 3,899               | 0                       | 3,899                         | 3,899                | 0                     |
| Contingencies Budget                                   |                     |                         |                               |                      |                       |
| Employers pension cost increase contingency            | 400                 | 0                       | 400                           | 720                  | 320                   |
| ICT Architecture contingencies                         | 300                 | 0                       | 300                           | 300                  | 0                     |
| Planning Fees                                          | 100                 | 0                       | 100                           | 100                  | 0                     |
| Adults Packages<br>Car Parking - fall in patronage     | 235<br>158          | 0<br>0                  | 235<br>158                    | 235<br>158           | 0<br>0                |
| Mid-Year Savings                                       |                     |                         |                               |                      |                       |
| People based savings                                   | 0                   | 1,239                   | 1,239                         | 0                    | (1,239)               |
| Place based savings                                    | 0                   | 334                     | 334                           | 0                    | (334)                 |
| Resources based savings                                | 0                   | 95                      | 95                            | 0                    | (95)                  |
| Youth Offending Service Grant                          | 0                   | 250                     | 250                           | 0                    | (250)                 |
| <i>Cabinet Approvals</i><br>Arts Centre maintenance    | 0                   | (75)                    | (75)                          | 0                    | 75                    |
|                                                        | 0                   | (13)                    | (13)                          | 0                    | 75                    |
| <i>Other</i><br>Additional LSSG grant                  | 0                   | 0                       | 0                             | (93)                 | (93)                  |
| Total Corporate Resources                              | 3,554               | 3,520                   | 7,074                         | 5,440                | (1,634)               |
| Net Expenditure                                        | 90,085              | 1,198                   | 91,283                        | 89,203               | (2,080)               |
| Contributions To / (From) Reserves                     |                     |                         |                               |                      |                       |
| Planned Contribution from General Fund Reserves (MTFP) | (2,914)             | 0                       | (2,914)                       | (2,914)              | 0                     |
| Departmental Brought Forwards from 2012/13             | 0                   | (1,198)                 | (1,198)                       | (1,198)              | 0                     |
| General Fund Total (excluding 2012-13 b/f)             | 87,171              | 0                       | 87,171                        | 85,091               | (2,080)               |