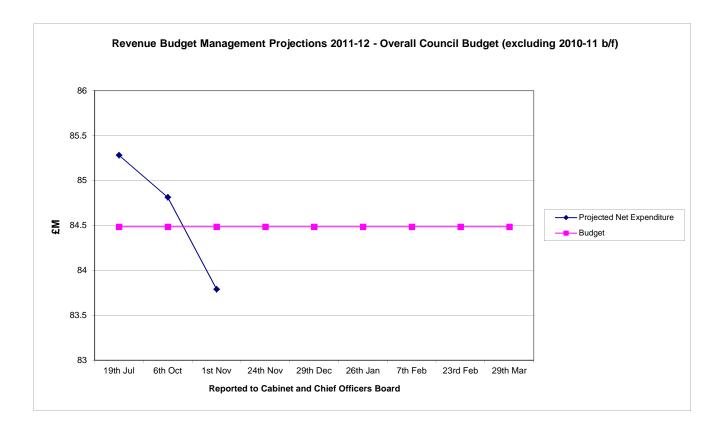

| Summary Comparison with :-                    | 2011-15 |
|-----------------------------------------------|---------|
|                                               | MTFP    |
|                                               | £000    |
| Corporate Resources - Improvement / (Decline) | 2,670   |
| Departmental - Improvement / (Decline)        | (577)   |
| Improvement / (Decline) compared with MTFP    | 2,093   |

## GENERAL FUND REVENUE BUDGET MANAGEMENT 2011/12

|                                                                                                                                                                                                             |                                                    | Budget                                               |                                                        | Expenditure                                      |                                                     |
|-------------------------------------------------------------------------------------------------------------------------------------------------------------------------------------------------------------|----------------------------------------------------|------------------------------------------------------|--------------------------------------------------------|--------------------------------------------------|-----------------------------------------------------|
|                                                                                                                                                                                                             | Original<br>2011/12                                | Approved<br>Adjustments                              | Amended<br>Approved<br>Budget                          | Projected<br>Outturn                             | Projected<br>Variance                               |
| <i>Departmental Resources</i><br>Chief Executive                                                                                                                                                            | £000<br>233                                        | £000<br>0                                            | £000<br>233                                            | £000<br>233                                      | £000<br>0                                           |
| People                                                                                                                                                                                                      | 108,010                                            | (429)                                                | 107,581                                                | 107,871                                          | 290                                                 |
| Place                                                                                                                                                                                                       | 21,191                                             | 308                                                  | 21,499                                                 | 21,482                                           | (17)                                                |
| Resources                                                                                                                                                                                                   | 11,470                                             | 746                                                  | 12,216                                                 | 12,314                                           | 98                                                  |
| Council Wide                                                                                                                                                                                                | (1,066)                                            | 514                                                  | (552)                                                  | (346)                                            | 206                                                 |
| Total Departmental Resources                                                                                                                                                                                | 139,838                                            | 1,139                                                | 140,977                                                | 141,554                                          | 577                                                 |
| Corporate Resources                                                                                                                                                                                         |                                                    |                                                      |                                                        |                                                  |                                                     |
| Financing Costs<br>Contingencies Budget<br>Council Wide Savings / Pressures<br>Youth Offending Service Grant<br>Civic Theatre<br>Pathfinder Grant<br>Landfill Allowance Trading Scheme<br>Pay Award Savings | 3,970<br>1,569<br>16<br>0<br>0<br>0<br>0<br>0<br>0 | 0<br>(823)<br>(29)<br>321<br>(100)<br>21<br>0<br>575 | 3,970<br>746<br>(13)<br>321<br>(100)<br>21<br>0<br>575 | 3,550<br>746<br>(13)<br>0<br>0<br>0<br>(35)<br>0 | (420)<br>0<br>(321)<br>100<br>(21)<br>(35)<br>(575) |
| Total Corporate Resources                                                                                                                                                                                   | 5,555                                              | (35)                                                 | 5,520                                                  | 4,248                                            | (1,272)                                             |
| Net Expenditure                                                                                                                                                                                             | 145,393                                            | 1,104                                                | 146,497                                                | 145,802                                          | (695)                                               |
| Contributions To / (From) Reserves                                                                                                                                                                          |                                                    |                                                      |                                                        |                                                  |                                                     |
| Planned Contribution from General Fund Reserves (MTFP)<br>Departmental Brought Forwards from 2010/11                                                                                                        | (2,095)<br>0                                       | 0<br>(1,104)                                         | (2,095)<br>(1,104)                                     | (2,095)<br>(1,104)                               | 0<br>0                                              |
| General Fund Total (excluding 2010-11 b/f)                                                                                                                                                                  | 143,298                                            | 0                                                    | 143,298                                                | 142,603                                          | (695)                                               |