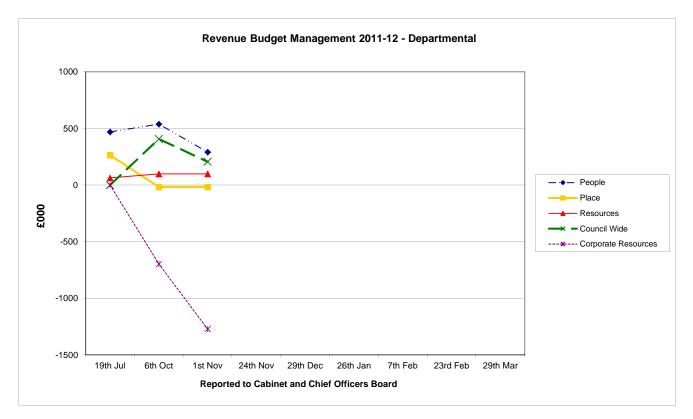

| Departmental projected year-end | <u>d balances</u>                                     |
|---------------------------------|-------------------------------------------------------|
|                                 | Improvement / (decline) compared<br>with 2011-15 MTFP |
|                                 | £000                                                  |
| Chief Executive                 | 0                                                     |
| Council Wide                    | (206)                                                 |
| People                          | (290)                                                 |
| Place                           | 17                                                    |
| Resources                       | (98)                                                  |
| TOTAL                           | (577)                                                 |

| Summary Comparison with :-                    | 2011-15 |
|-----------------------------------------------|---------|
|                                               | MTFP    |
|                                               | £000    |
| Corporate Resources - Improvement / (Decline) | 2,670   |
| Departmental - Improvement / (Decline)        | (577)   |
| Improvement / (Decline) compared with MTFP    | 2,093   |

## GENERAL FUND REVENUE BUDGET MANAGEMENT 2011/12

|                                                                                                                                                                                                             |                                                    | Budget                                               |                                                        | Expenditure                                      |                                                     |
|-------------------------------------------------------------------------------------------------------------------------------------------------------------------------------------------------------------|----------------------------------------------------|------------------------------------------------------|--------------------------------------------------------|--------------------------------------------------|-----------------------------------------------------|
|                                                                                                                                                                                                             | Original<br>2011/12                                | Approved<br>Adjustments                              | Amended<br>Approved<br>Budget                          | Projected<br>Outturn                             | Projected<br>Variance                               |
| <i>Departmental Resources</i><br>Chief Executive                                                                                                                                                            | £000<br>233                                        | £000<br>0                                            | £000<br>233                                            | £000<br>233                                      | £000<br>0                                           |
| People                                                                                                                                                                                                      | 108,010                                            | (429)                                                | 107,581                                                | 107,871                                          | 290                                                 |
| Place                                                                                                                                                                                                       | 21,191                                             | 308                                                  | 21,499                                                 | 21,482                                           | (17)                                                |
| Resources                                                                                                                                                                                                   | 11,470                                             | 746                                                  | 12,216                                                 | 12,314                                           | 98                                                  |
| Council Wide                                                                                                                                                                                                | (1,066)                                            | 514                                                  | (552)                                                  | (346)                                            | 206                                                 |
| Total Departmental Resources                                                                                                                                                                                | 139,838                                            | 1,139                                                | 140,977                                                | 141,554                                          | 577                                                 |
| Corporate Resources                                                                                                                                                                                         |                                                    |                                                      |                                                        |                                                  |                                                     |
| Financing Costs<br>Contingencies Budget<br>Council Wide Savings / Pressures<br>Youth Offending Service Grant<br>Civic Theatre<br>Pathfinder Grant<br>Landfill Allowance Trading Scheme<br>Pay Award Savings | 3,970<br>1,569<br>16<br>0<br>0<br>0<br>0<br>0<br>0 | 0<br>(823)<br>(29)<br>321<br>(100)<br>21<br>0<br>575 | 3,970<br>746<br>(13)<br>321<br>(100)<br>21<br>0<br>575 | 3,550<br>746<br>(13)<br>0<br>0<br>0<br>(35)<br>0 | (420)<br>0<br>(321)<br>100<br>(21)<br>(35)<br>(575) |
| Total Corporate Resources                                                                                                                                                                                   | 5,555                                              | (35)                                                 | 5,520                                                  | 4,248                                            | (1,272)                                             |
| Net Expenditure                                                                                                                                                                                             | 145,393                                            | 1,104                                                | 146,497                                                | 145,802                                          | (695)                                               |
| Contributions To / (From) Reserves                                                                                                                                                                          |                                                    |                                                      |                                                        |                                                  |                                                     |
| Planned Contribution from General Fund Reserves (MTFP)<br>Departmental Brought Forwards from 2010/11                                                                                                        | (2,095)<br>0                                       | 0<br>(1,104)                                         | (2,095)<br>(1,104)                                     | (2,095)<br>(1,104)                               | 0<br>0                                              |
| General Fund Total (excluding 2010-11 b/f)                                                                                                                                                                  | 143,298                                            | 0                                                    | 143,298                                                | 142,603                                          | (695)                                               |