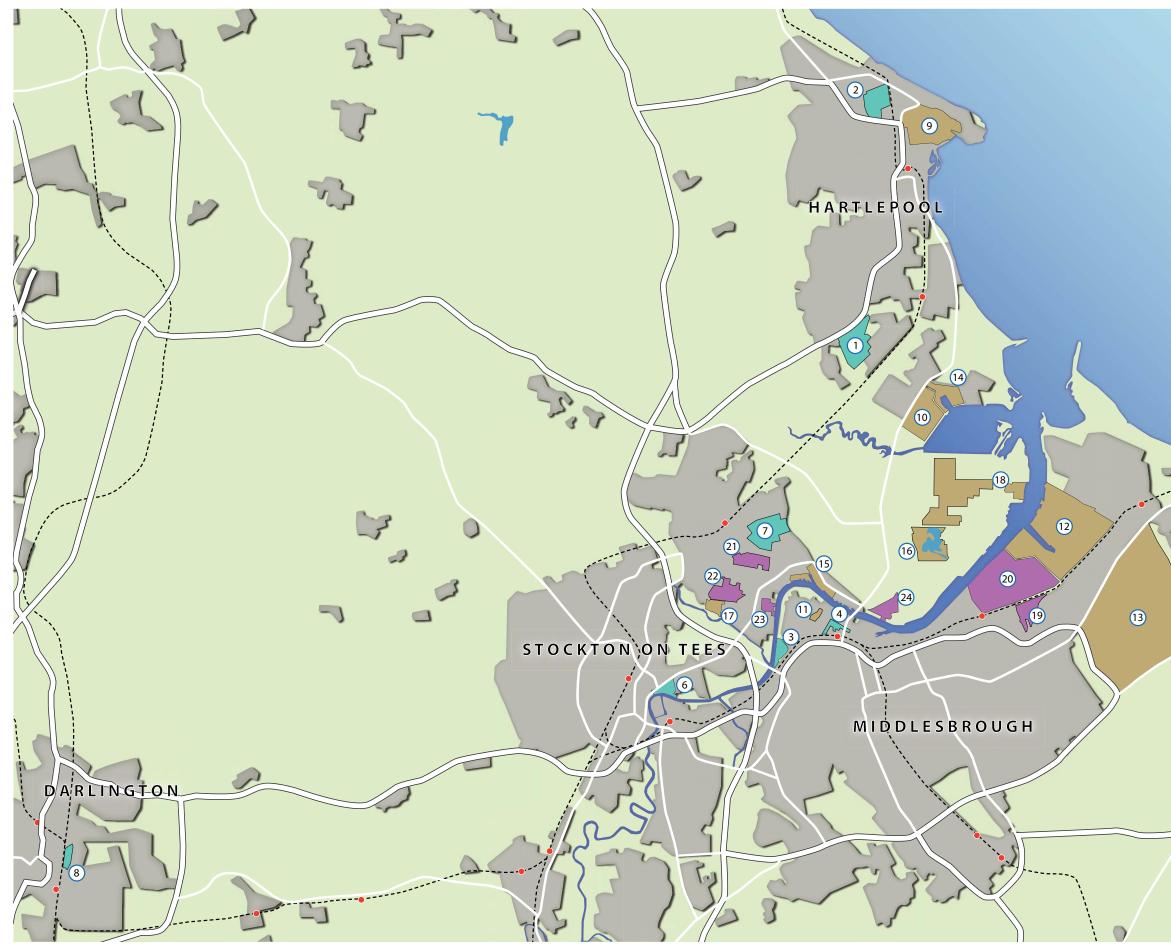

## Business Rate Discount Sites

- 1 Queen's Meadow
- 2 Oakesway
- 3 South West Iron Masters
- 4 St Hilda's
- 5 Kirkleatham
- 6 North Shore
- 7 Belasis Hall Tech Park
- 8 Darlington Central

## Capital Allowances (without TIF)

- 9 Port Estates
- 10 Huntsman
- 11 Riverside
- 12 PD Ports
- 13 Wilton
- 14 Able Seaton
- 15 Haverton Hill
- 16 New Energy & Tech Park
- 17 Lucite
- 18 Seal Sands

### Capital Allowances (with TIF)

- 19 Prairie Site
- 20 South Bank Wharf21 Billingham North
- 21 Billingham North22 Billingham South
- 22 Billingham South23 Billingham Reach
- 24 Port Clarence