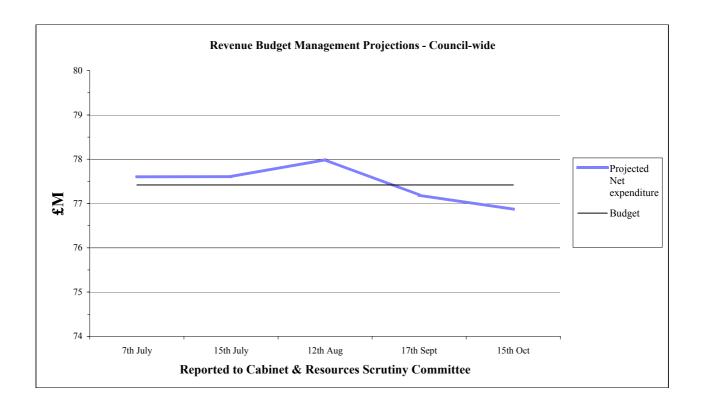

# GENERAL FUND REVENUE BUDGET MANAGEMENT 2009/10

| General Fund Total                                                      | 135,501             | 556                     | 136,057                       | 135,596                 | (461)                 |
|-------------------------------------------------------------------------|---------------------|-------------------------|-------------------------------|-------------------------|-----------------------|
|                                                                         |                     | (.,.31)                 | (1,701)                       |                         | _                     |
| In Year Approvals by Council & Cabinet Departmental B/Fwds from 2008/09 | 0 0                 | 0<br>(1,131)            | (1,023)<br>0<br>(1,131)       | (1,023)<br>0<br>(1,131) | 0                     |
| Planned Use of General Fund Reserves (MTFP)                             | (1,825)             | 0                       | (1,825)                       | (1,825)                 | 0                     |
| Contributions To / From Reserves                                        |                     |                         |                               |                         |                       |
| Net Expenditure                                                         | 137,326             | 1,687                   | 139,013                       | 138,552                 | (461)                 |
| Total Corporate Resources                                               | 4,255               | 100                     | 4,355                         | 3,661                   | (694)                 |
| Local Authority Business Growth Incentive                               |                     |                         |                               | 56                      | 56                    |
| Pay award                                                               |                     |                         |                               | (600)                   | (600)                 |
| Leading Edge Efficiencies<br>Change Fund                                | (440)<br>100        | 100<br>0                | (340)<br>100                  | 0<br>100                | 340<br>0              |
| Financing Costs                                                         | 3,954               | 0                       | 3,954                         | 3,424                   | (530)                 |
| Joint Bodies & Levies                                                   | 641                 | 0                       | 641                           | 681                     | 40                    |
| Corporate Resources                                                     |                     |                         |                               |                         |                       |
| Total Departmental Resources                                            | 133,071             | 1,587                   | 134,658                       | 134,891                 | 233                   |
| Corporate Services                                                      | 9,254               | 409                     | 9,003                         | 10,037                  | 374                   |
| Corporate Services                                                      | 9,254               | 409                     | 9.663                         | 10,037                  | 374                   |
| Chief Executives Office                                                 | 6,929               | 15                      | 6,944                         | 6,863                   | (81)                  |
| Community Services                                                      | 45,970              | 548                     | 46,518                        | 45,818                  | (700)                 |
| Departmental Resources Children's Services                              | 70,918              | 615                     | 71,533                        | 72,173                  | 640                   |
| Demonstrated Baselines                                                  | £000                | £000                    | £000                          | £000                    | £000                  |
|                                                                         | Original<br>2009/10 | Approved<br>Adjustments | Amended<br>Approved<br>Budget | Projected<br>Outturn    | Projected<br>Variance |
|                                                                         |                     | Budget                  |                               | Expenditure             |                       |
|                                                                         |                     | Budasa                  |                               | F and Marco             |                       |