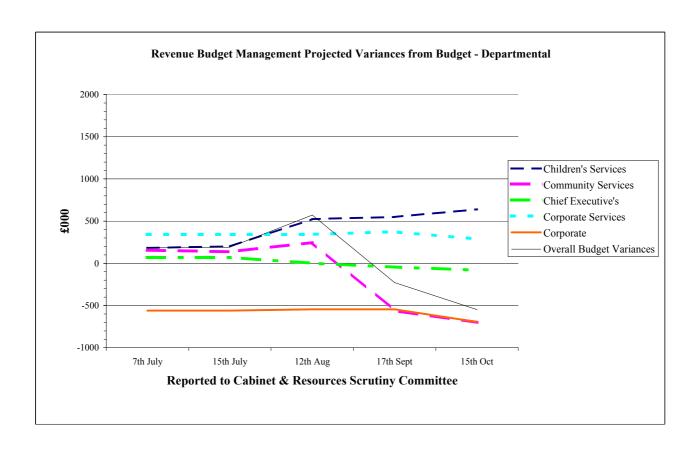

# GENERAL FUND REVENUE BUDGET MANAGEMENT 2009/10

| General Fund Total                                                      | 135,501             | 556                     | 136,057                       | 135,596                 | (461)                 |
|-------------------------------------------------------------------------|---------------------|-------------------------|-------------------------------|-------------------------|-----------------------|
|                                                                         |                     | (.,.31)                 | (1,701)                       |                         | _                     |
| In Year Approvals by Council & Cabinet Departmental B/Fwds from 2008/09 | 0 0                 | 0<br>(1,131)            | (1,023)<br>0<br>(1,131)       | (1,023)<br>0<br>(1,131) | 0                     |
| Planned Use of General Fund Reserves (MTFP)                             | (1,825)             | 0                       | (1,825)                       | (1,825)                 | 0                     |
| Contributions To / From Reserves                                        |                     |                         |                               |                         |                       |
| Net Expenditure                                                         | 137,326             | 1,687                   | 139,013                       | 138,552                 | (461)                 |
| Total Corporate Resources                                               | 4,255               | 100                     | 4,355                         | 3,661                   | (694)                 |
| Local Authority Business Growth Incentive                               |                     |                         |                               | 56                      | 56                    |
| Pay award                                                               |                     |                         |                               | (600)                   | (600)                 |
| Leading Edge Efficiencies<br>Change Fund                                | (440)<br>100        | 100<br>0                | (340)<br>100                  | 0<br>100                | 340<br>0              |
| Financing Costs                                                         | 3,954               | 0                       | 3,954                         | 3,424                   | (530)                 |
| Joint Bodies & Levies                                                   | 641                 | 0                       | 641                           | 681                     | 40                    |
| Corporate Resources                                                     |                     |                         |                               |                         |                       |
| Total Departmental Resources                                            | 133,071             | 1,587                   | 134,658                       | 134,891                 | 233                   |
| Corporate Services                                                      | 9,254               | 409                     | 9,003                         | 10,037                  | 374                   |
| Corporate Services                                                      | 9,254               | 409                     | 9.663                         | 10,037                  | 374                   |
| Chief Executives Office                                                 | 6,929               | 15                      | 6,944                         | 6,863                   | (81)                  |
| Community Services                                                      | 45,970              | 548                     | 46,518                        | 45,818                  | (700)                 |
| Departmental Resources Children's Services                              | 70,918              | 615                     | 71,533                        | 72,173                  | 640                   |
| Demonstrated Baselines                                                  | £000                | £000                    | £000                          | £000                    | £000                  |
|                                                                         | Original<br>2009/10 | Approved<br>Adjustments | Amended<br>Approved<br>Budget | Projected<br>Outturn    | Projected<br>Variance |
|                                                                         |                     | Budget                  |                               | Expenditure             |                       |
|                                                                         |                     | Budasa                  |                               | F and Marco             |                       |