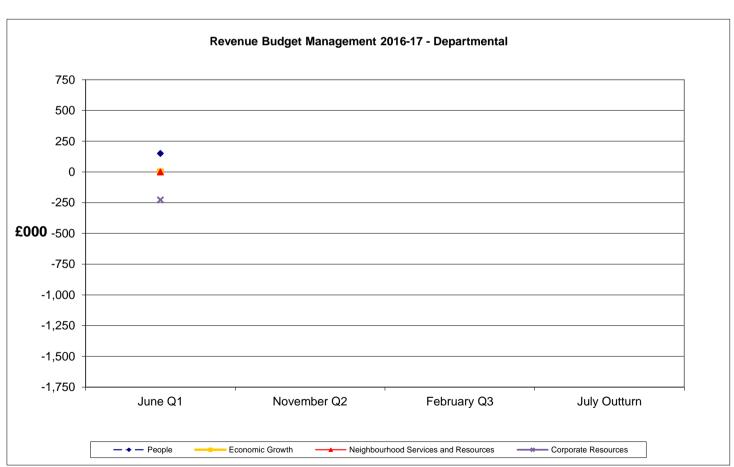

## **GENERAL FUND REVENUE BUDGET MANAGEMENT 2016/17**

|                                                                                |          | Budget      |          | Expenditure |               |
|--------------------------------------------------------------------------------|----------|-------------|----------|-------------|---------------|
|                                                                                |          |             | Amended  |             |               |
|                                                                                | Original | Approved    | Approved | Projected   |               |
|                                                                                | 2016/17  | Adjustments | Budget   | Outturn     | Variance      |
| Departmental Resources                                                         | £000     | £000        | £000     | £000        | £000          |
| People                                                                         | 52,433   | 1,367       | 53,800   | 53,950      | 150           |
| Economic Growth                                                                | 11,578   | (26)        | 11,552   | 11,552      | 0             |
| Neighbourhood Services & Resources                                             | 21,097   | (1,569)     | 19,528   | 19,528      | 0             |
| Total Departmental Resources                                                   | 85,108   | (228)       | 84,880   | 85,030      | 150           |
| Corporate Resources                                                            |          |             |          |             |               |
| Council Wide                                                                   | (1,843)  | 0           | (1,843)  | (1,843)     | 0             |
| Financing Costs                                                                | 462      | 0           | 462      | 462         | 0             |
| Contingencies Budget                                                           |          |             |          |             |               |
| Employers pension past service deficit                                         | 350      | 0           |          | 350         | 0             |
| Adults Packages                                                                | 235      | 0           | 235      | 235         | 0             |
| Mid-Year Savings                                                               |          |             |          |             |               |
| Economic Growth based savings Neighbourhood Services & Resources based savings | 0        | 26<br>142   |          | 0           | (26)          |
| Housing General Fund based savings                                             | 0        | 60          | 60       | 0<br>0      | (142)<br>(60) |
|                                                                                |          |             |          |             | . ,           |
| Total Corporate Resources                                                      | (796)    | 228         | (568)    | (796)       | (228)         |
| Net Expenditure                                                                | 84,312   | 0           | 84,312   | 84,234      | (78)          |
| Contributions To / (From) Reserves                                             |          |             |          |             |               |
| Planned Contribution from General Fund Reserves (MTFP)                         | (6,132)  | 0           | (6,132)  | (6,132)     | 0             |
| General Fund Total (excluding 2015-16 b/f)                                     | 78,180   | 0           | 78,180   | 78,102      | (78)          |
|                                                                                |          |             |          |             |               |