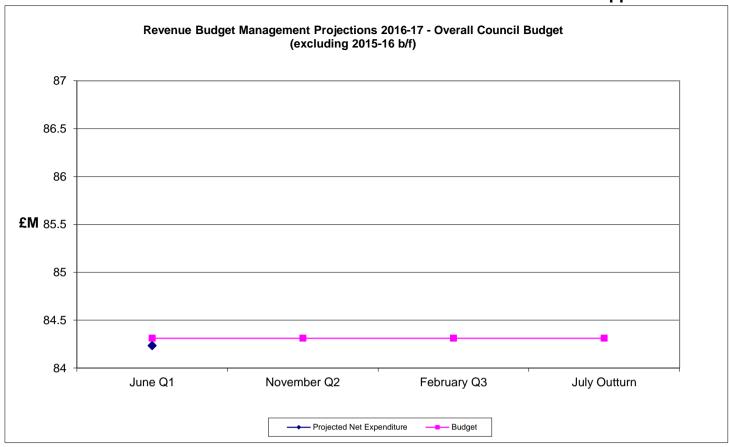

## **GENERAL FUND REVENUE BUDGET MANAGEMENT 2016/17**

|                                                                                |          | Budget      |          | Expenditure |               |
|--------------------------------------------------------------------------------|----------|-------------|----------|-------------|---------------|
|                                                                                |          |             | Amended  |             |               |
|                                                                                | Original | Approved    | Approved | Projected   |               |
|                                                                                | 2016/17  | Adjustments | Budget   | Outturn     | Variance      |
| Departmental Resources                                                         | £000     | £000        | £000     | £000        | £000          |
| People                                                                         | 52,433   | 1,367       | 53,800   | 53,950      | 150           |
| Economic Growth                                                                | 11,578   | (26)        | 11,552   | 11,552      | 0             |
| Neighbourhood Services & Resources                                             | 21,097   | (1,569)     | 19,528   | 19,528      | 0             |
| Total Departmental Resources                                                   | 85,108   | (228)       | 84,880   | 85,030      | 150           |
| Corporate Resources                                                            |          |             |          |             |               |
| Council Wide                                                                   | (1,843)  | 0           | (1,843)  | (1,843)     | 0             |
| Financing Costs                                                                | 462      | 0           | 462      | 462         | 0             |
| Contingencies Budget                                                           |          |             |          |             |               |
| Employers pension past service deficit                                         | 350      | 0           |          | 350         | 0             |
| Adults Packages                                                                | 235      | 0           | 235      | 235         | 0             |
| Mid-Year Savings                                                               |          |             |          |             |               |
| Economic Growth based savings Neighbourhood Services & Resources based savings | 0        | 26<br>142   |          | 0           | (26)          |
| Housing General Fund based savings                                             | 0        | 60          | 60       | 0<br>0      | (142)<br>(60) |
|                                                                                |          |             |          |             | . ,           |
| Total Corporate Resources                                                      | (796)    | 228         | (568)    | (796)       | (228)         |
| Net Expenditure                                                                | 84,312   | 0           | 84,312   | 84,234      | (78)          |
| Contributions To / (From) Reserves                                             |          |             |          |             |               |
| Planned Contribution from General Fund Reserves (MTFP)                         | (6,132)  | 0           | (6,132)  | (6,132)     | 0             |
| General Fund Total (excluding 2015-16 b/f)                                     | 78,180   | 0           | 78,180   | 78,102      | (78)          |
|                                                                                |          |             |          |             |               |