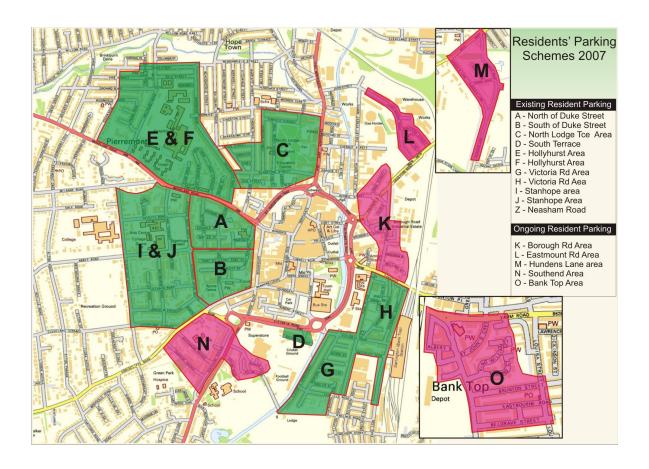

## Plan Showing Existing and Proposed Residents' Parking Zones

## **Data Table Listing Existing and Proposed Residents' Parking Zones**

| Zone<br>References | <b>Location Description</b> | Non-Residential<br>Demands       | Times              | Residents'<br>Bay Spaces   | Permit Cost<br>Per Annum     |
|--------------------|-----------------------------|----------------------------------|--------------------|----------------------------|------------------------------|
| A                  | North of Duke Street        | Town Centre                      | Mon-Sat<br>8am-6pm | 52                         | £25                          |
| В                  | South of Duke Street        | Town Centre                      | Mon-Sat<br>8am-6pm | 71                         | £25                          |
| С                  | North Lodge Terrace<br>Area | Town Centre                      | Mon-Sat<br>8am-6pm | 156                        | £25                          |
| D                  | South Terrace               | Town Centre                      | Mon-Sat<br>8am-6pm | 20                         | £25                          |
| E & F              | Hollyhurst Area             | Hospital                         | Mon-Sat<br>8am-6pm | 167 (E)<br>127 (F)         | £25                          |
| G & H              | Victoria Road Area          | Town Centre &<br>Railway Station | Mon-Sat<br>8am-6pm | 68 (G)<br>134 (H)          | £25                          |
| I & J              | Stanhope Road Area          | Town Centre                      | Mon-Sat<br>8am-6pm | 63 (I)<br>93 (J)           | £50 (until 2008)             |
| Z                  | Neasham Road                | Football Ground                  | Matchdays<br>Only  | N/A                        | Free                         |
|                    |                             | Schemes Ongo                     | oing               |                            |                              |
| K                  | Borough Road Area           | Town Centre & Railway Station    | Mon-Sat<br>8am-6pm | 102                        | Free                         |
| L                  | Eastmount Road              | College                          | Mon-Sat<br>8am-6pm | 90                         | Free                         |
| M                  | Hundens Lane Area           | College                          | Mon-Sat<br>8am-6pm | 109                        | Free                         |
| N                  | Southend Area               | Town Centre                      | Mon-Sat<br>8am-6pm | 113                        | £50 (First year)<br>then £25 |
| О                  | Bank Top Area               | Railway Station                  | Mon-Sat<br>8am-6pm | Subject to<br>Consultation | £50 (First year)<br>then £25 |