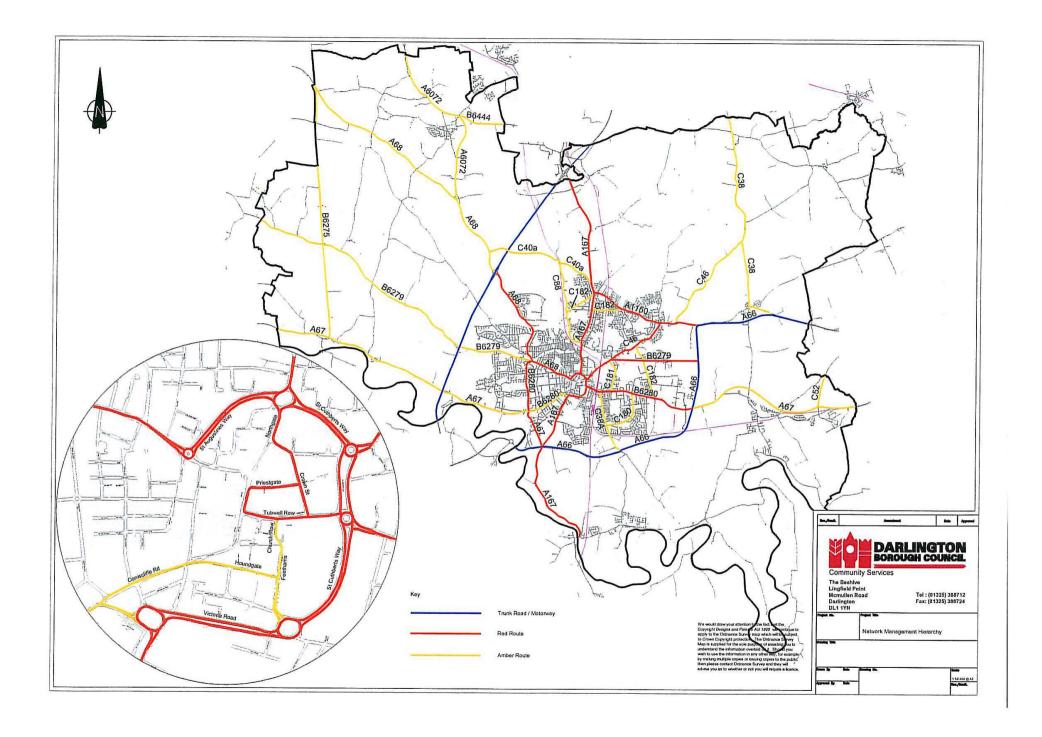

## **Appendix 5 – Network Management Hierachy**

The roads listed in the table below have been designated as either Red or Amber for the purpose of the network management hierarchy. By exception, all other roads in the Borough are designated as green routes.

| Road No | USRN                                             | Road Name                                                          | Description of Road                                                       | Designation |
|---------|--------------------------------------------------|--------------------------------------------------------------------|---------------------------------------------------------------------------|-------------|
| A67     | 104 00323<br>104 00326<br>104 00324<br>104 00325 | Yarm Road<br>Yarm Road<br>A67<br>A67                               | A66 Roundabout Morton Palms to Borough Boundary                           | Amber       |
|         | 104 03709                                        | Carmel Road South                                                  | A66 Roundabout (Blands Corner) to A67/B6280 (Coniscliffe Road) Roundabout | Red         |
|         | 104 14004<br>104 00317<br>104 03984<br>104 16521 | Coniscliffe Road<br>Coniscliffe Road<br>The Green<br>Gainford Road | Coniscliffe Road/Carmel Road South Roundabout to Borough Boundary         | Amber       |
| A68     | 104 00331<br>104 12948<br>104 00332<br>104 00333 | West Auckland Road                                                 | Borough Boundary to Burtree Interchange A1(M) Junction 58                 | Amber       |
|         | 104 00330                                        | West Auckland Road                                                 | Burtree Interchange (A1(M)) Junction 58 to Rotary Way Roundabout          | Red         |
|         | 104 00330                                        | West Auckland Road                                                 | Rotary Way Roundabout                                                     | Red         |
|         | 104 03371                                        | West Auckland Road                                                 | Rotary Way Roundabout to Faverdale Roundabout                             | Red         |
|         | 104 03371                                        | West Auckland Road                                                 | Faverdale Roundabout                                                      | Red         |
|         | 104 03371                                        | West Auckland Road                                                 | Faverdale Roundabout to Cockerton Green Roundabout                        | Red         |
|         | 104 03371                                        | West Auckland Road                                                 | A68 (West Auckland Road) Cockerton Green Roundabout                       | Red         |
|         | 104 16449                                        | Woodland Road                                                      | Cockerton Green/A68 Roundabout to Staindrop Road/A68 Roundabout           | Red         |
|         | 104 16449                                        | Woodland Road                                                      | Staindrop Road/A68 Roundabout                                             | Red         |
|         | 104 16449                                        | Woodland Road                                                      | Woodland Road/Staindrop Road Roundabout to Greenbank Road Traffic Signals | Red         |
|         | 104 16449                                        | Woodland Road                                                      | Woodland Road/Greenbank Road Traffic Signals to Bondgate Roundabout       | Red         |
|         | 104 03580                                        | St Augustine's Way                                                 | Northgate Roundabout to Bondgate Roundabout                               | Red         |
|         | 104 03580                                        | St Augustine's Way                                                 | Bondgate Roundabout                                                       | Red         |

| Road No | USRN                                                          | Road Name                                                                        | Description of Road                                                    | Designation |
|---------|---------------------------------------------------------------|----------------------------------------------------------------------------------|------------------------------------------------------------------------|-------------|
| A167    | 104 01431<br>104 04017<br>104 01432<br>104 01434<br>104 04013 | Durham Road<br>Beaumont Hill<br>Durham Road<br>Durham Road<br>Harrowgate Village | Borough Boundary to Burtree Lane Traffic Signals                       | Red         |
|         | 104 16439                                                     | North Road                                                                       | Burtree Lane Traffic Signals to A1150 Roundabout                       | Red         |
|         | 104 16439                                                     | North Road                                                                       | Salters Lane North Roundabout                                          | Red         |
|         | 104 16439                                                     | North Road                                                                       | A1150 Roundabout to C182 (Thompson Street West) Traffic Signals        | Red         |
|         | 104 16439                                                     | North Road                                                                       | C182 Traffic Signals to C88 (Whessoe Road) Traffic Signals             | Red         |
|         | 104 03793                                                     | High Northgate                                                                   | C88 Traffic Signals to John Street Traffic Signals                     | Red         |
|         | 104 03793<br>104 03045                                        | High Northgate<br>Northgate                                                      | John Street to Ring Road                                               | Red         |
|         | 104 01476<br>104 03627                                        | Croft Road<br>Tees View                                                          | Blands Corner (A66) Roundabout to Croft Bridge                         | Red         |
|         | 104 16434                                                     | Grange Road                                                                      | Blands Corner (A66) Roundabout to Victoria Road/Grange Road Roundabout | Red         |
|         | 104 14043                                                     | Victoria Road                                                                    | Grange Road/Victoria Road Roundabout                                   | Red         |
|         | 104 14043                                                     | Victoria Road                                                                    | Grange Road Roundabout to Feethams Roundabout                          | Red         |
|         | 104 14008                                                     | St Cuthbert's Way                                                                | Feethams Roundabout                                                    | Red         |
|         | 104 14008                                                     | St Cuthbert's Way                                                                | Feethams Roundabout to Parkgate Roundabout                             | Red         |
|         | 104 14008                                                     | St Cuthbert's Way                                                                | Parkgate Roundabout                                                    | Red         |
|         | 104 14008                                                     | St Cuthbert's Way                                                                | Parkgate Roundabout to Freemans Place Roundabout                       | Red         |
|         | 104 14008                                                     | St Cuthbert's Way                                                                | Freemans Place Roundabout                                              | Red         |
|         | 104 14008                                                     | St Cuthbert's Way                                                                | Freemans Place Roundabout to Northgate Roundabout                      | Red         |
|         | 104 03045                                                     | Northgate                                                                        | Northgate Roundabout                                                   | Red         |

| Road No | USRN                                | Road Name                                    | Description of Road                                                          | Designation |
|---------|-------------------------------------|----------------------------------------------|------------------------------------------------------------------------------|-------------|
| A1150   | 104 14102                           | Salters Lane North                           | A167 Roundabout to C182 (Thompson Street East) Junction                      | Red         |
|         | 104 16447                           | Whinfield Road                               | C182 Junction to Whinbush Way Traffic Signals                                | Red         |
|         | 104 16447                           | Whinfield Road                               | Whinbush Way Traffic Signals to C46 (Stockton Road) Roundabout               | Red         |
|         | 104 16447                           | Whinfield Road                               | Stockton Road Roundabout                                                     | Red         |
|         | 104 14170                           | Stockton Road                                | C46 Roundabout to the beginning of the dual carriageway                      | Red         |
|         | 104 00275<br>104 00276              | Stockton Road (E)<br>Stockton Road (W)       | From the beginning of the dual carriageway to Little Burdon Roundabout (A66) | Red         |
| A6072   | 104 00313<br>104 00314              | Coatsay Moor Lane<br>Heighington Bypass      | A68/A6072 Roundabout to A6072/B6444 Roundabout                               | Amber       |
|         | 104 12948                           | West Auckland Road                           | A68/A6072 Roundabout                                                         | Amber       |
|         | 104 00315                           | Redworth Road                                | A6072/B6444 Roundabout                                                       | Amber       |
|         | 104 00315                           | Redworth Road                                | A6072/B6444 Roundabout to Borough Boundary                                   | Amber       |
| B6275   | 104 00291<br>104 14120<br>104 00335 | B6275<br>B6275<br>Station Road               | A67/B6275 Junction to A68/B6275 Junction                                     | Amber       |
| B6279   | 104 14308                           | Darlington Eastern Transport Corridor (DETC) | Haughton Road/Barton Street/DETC Roundabout to A66(T)/DETC Roundabout        | Red         |
|         | 104 14017                           | Haughton Road                                | Haughton Road/Barton Street/DETC Roundabout                                  | Red         |
|         | 104 14017<br>104 03752              | Haughton Road<br>Freemans Place              | Barton Street Junction to Freemans Place/Ring Road Roundabout                | Red         |
|         | 104 16429                           | Carmel Road North                            | Staindrop Road/A68 Roundabout to Staindrop Road/Carmel Road Roundabout       | Red         |
|         | 104 16429                           | Carmel Road North                            | Staindrop Road/Carmel Road North Roundabout                                  | Red         |
|         | 104 03179<br>104 14121<br>104 00336 | Staindrop Road                               | Staindrop Road/Carmel Road Roundabout to Borough Boundary                    | Amber       |

| Road No | USRN                                | Road Name                                        | Description of Road                                                                        | Designation |
|---------|-------------------------------------|--------------------------------------------------|--------------------------------------------------------------------------------------------|-------------|
| B6280   | 104 16450                           | Yarm Road                                        | A66 Roundabout (Morton Palms) to Morton Park Roundabout                                    | Red         |
|         | 104 16450                           | Yarm Road                                        | Morton Park Roundabout                                                                     | Red         |
|         | 104 16450                           | Yarm Road                                        | Morton Park Roundabout to C182 (McMullen Road) Roundabout                                  | Red         |
|         | 104 16450                           | Yarm Road                                        | McMullen Road Roundabout                                                                   | Red         |
|         | 104 16450                           | Yarm Road                                        | C182 Roundabout Geneva Road (C180) Traffic Signals                                         | Red         |
|         | 104 16450                           | Yarm Road                                        | Geneva Road Traffic Signals to Hundens Lane (C181) Traffic Signals                         | Red         |
|         | 104 16450                           | Yarm Road                                        | Hundens Lane Traffic Signals to Neasham Road Roundabout                                    | Red         |
|         | 104 02502                           | Parkgate                                         | Neasham Road Roundabout                                                                    | Red         |
|         | 104 02502                           | Parkgate                                         | Neasham Road Roundabout to Ring Road Roundabout                                            | Red         |
|         | 104 14005                           | Coniscliffe Road                                 | Carmel Road South (A67/B6280) Roundabout to Grange Road/ Victoria Road Roundabout          | Amber       |
|         | 104 16429                           | Carmel Road North                                | Staindrop Road/Carmel Road North Roundabout to Coniscliffe Road/<br>Carmel Road Roundabout | Red         |
| B6444   | 104 00341                           | Heighington Lane                                 | A6072/B6444 Roundabout to Borough Boundary                                                 | Amber       |
| C38A    | 104 16437                           | Neasham Road                                     | Yarm Road Roundabout to Geneva Road Roundabout                                             | Amber       |
|         | 104 16437                           | Neasham Road                                     | Geneva Road Roundabout to A66(T) Roundabout                                                | Amber       |
|         | 104 16437                           | Neasham Road                                     | Geneva Road Roundabout                                                                     | Amber       |
| C38     | 104 03776<br>104 00357              | Hill House Lane<br>C38                           | C46/C38 Junction to C51/C38 Junction                                                       | Amber       |
|         | 104 00373<br>104 00358              | Bishopton lane<br>Elstob Lane                    | C46/C38 Junction to Borough Boundary                                                       | Amber       |
| C40A    | 104 03780<br>104 00371<br>104 00372 | Burtree Lane<br>Burtree Lane<br>Burtree Lane     | A167/C40a Junction to A68/C40a Junction                                                    | Amber       |
| C46     | 104 03634<br>104 03405<br>104 14017 | Stockton Road<br>Haughton Green<br>Haughton Road | A1150 Roundabout to McMullen Road Traffic Signals                                          | Red         |
|         | 104 14017                           | Haughton Road                                    | McMullen Road Traffic Signals to Barton Street/DETC Junction                               | Red         |
|         | 104 00373                           | Bishopton Lane                                   | A1150/C46 Junction to C38/C46 Junction                                                     | Amber       |

| Road No               | USRN                                | Road Name                                      | Description of Road                                                                       | Designation |
|-----------------------|-------------------------------------|------------------------------------------------|-------------------------------------------------------------------------------------------|-------------|
| C51                   | 104 03901<br>104 16533              | South View<br>Stainton View                    | C38/C51 Junction to Unc 55.18/C51 Junction                                                | Amber       |
| C52                   | 104 00379                           | C52                                            | A67/C52/Airport Access Road Roundabout to Borough Boundary                                | Amber       |
| C88                   | 104 16446<br>104 14143              | Whessoe Road<br>Whessoe Road                   | North Road Traffic Signals to C40a/C88 Junction                                           | Amber       |
| C180                  | 104 16433                           | Geneva Road                                    | Yarm Road Traffic Signals to Neasham Road Roundabout                                      | Amber       |
| C181                  | 104 03797                           | Hundens Lane                                   | Yarm Road Traffic Signals to Haughton Road                                                | Amber       |
| C182                  | 104 03646                           | Thompson Street East                           | North Road/Thompson Street Traffic Signals to Whinfield Road/<br>Thompson Street Junction | Amber       |
|                       | 104 16436                           | McMullen Road                                  | From Haughton Road Traffic Signals to B6280 (Yarm Road) Traffic Signals                   | Amber       |
| C182<br>Continue<br>d | 104 02971                           | Longfield Road                                 | Longfield Road/Thompson Street West Junction to Whessoe Road/<br>Longfield Road Junction  | Amber       |
| Unc                   | 104 14010                           | Northgate                                      | Northgate Roundabout to Crown Street/Northgate Junction                                   | Red         |
|                       | 104 02712                           | Crown Street                                   | Crown Street/Northgate Junction to Tubwell Row/Crown Street Roundabout                    | Red         |
|                       | 104 03522                           | East Street                                    | Crown Street/East Street Roundabout to Ring Road (A167)                                   | Amber       |
|                       | 104 03095<br>104 03094<br>104 03239 | Priestgate<br>Prebend Row<br>Tubwell Row       | Crown Street/Priestgate Junction to Tubwell Row/East Row Junction                         | Red         |
|                       | 104 03239<br>104 14108              | Tubwell Row<br>Stonebridge                     | Tubwell Row/East Row Junction to Parkgate Roundabout                                      | Red         |
|                       | 104 14006<br>104 02593<br>104 02900 | Coniscliffe Road<br>Blackwellgate<br>Houndgate | West Street/Coniscliffe Road Junction to Houndgate/Feethams Junction                      | Amber       |
|                       | 104 03530<br>104 02663              | Feethams<br>Church Row                         | Feethams Roundabout to Tubwell Row/Church Row Junction                                    | Amber       |
|                       | 104 02971                           | Longfield Road                                 | North Road/Longfield Road Junction to Longfield Road/Thompson Street West Junction        | Amber       |
|                       | 104 12981                           | Stockton Road                                  | C51/Unc 55.16 Junction to Unc 55.16/A66 (T) Junction                                      | Amber       |