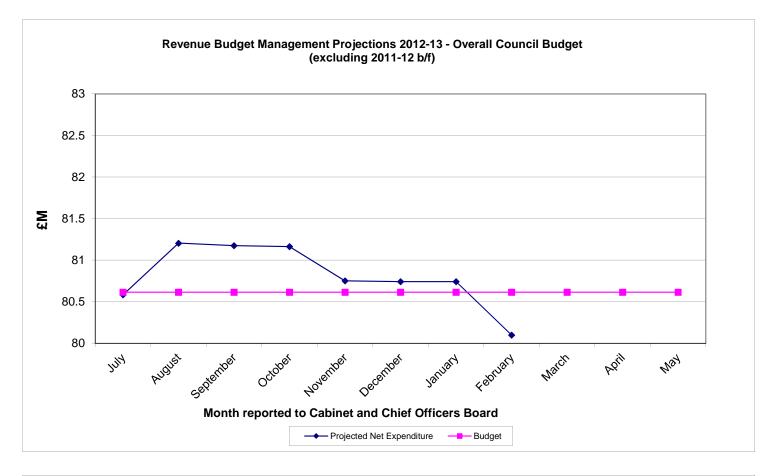

### **GENERAL FUND REVENUE BUDGET MANAGEMENT 2012/13**

|                                                                                                      |                     | Budget                  |                               | Expenditure          |                       |
|------------------------------------------------------------------------------------------------------|---------------------|-------------------------|-------------------------------|----------------------|-----------------------|
|                                                                                                      | Original<br>2012/13 | Approved<br>Adjustments | Amended<br>Approved<br>Budget | Projected<br>Outturn | Projected<br>Variance |
| Barrantes and Barranes                                                                               | £000                | £000                    | £000                          | £000                 | £000                  |
| Departmental Resources                                                                               | 45 404              | (1, 1, 1, 2)            | 40 744                        | 45 740               | 1.07                  |
| People                                                                                               | 45,184              | (1,443)                 | 43,741                        | 45,719               | 1,978                 |
| Place                                                                                                | 19,807              | (301)                   | 19,506                        | 19,448               | (58                   |
| Resources                                                                                            | 11,447              | 1,796                   | 13,243                        | 13,503               | 26                    |
| Chief Executive                                                                                      | 230                 | 0                       | 230                           | 228                  | (2                    |
| Total Departmental Resources                                                                         | 76,668              | 52                      | 76,720                        | 78,898               | 2,178                 |
| Corporate Resources                                                                                  |                     |                         |                               |                      |                       |
| Council Wide                                                                                         | (1,300)             | 571                     | (729)                         | (83)                 | 646                   |
| Financing Costs                                                                                      | 3,410               | 0                       | 3,410                         | 3,380                | (30                   |
| Contingencies Budget                                                                                 | 1,836               | (1,336)                 | 500                           | 500                  | (0)                   |
| SSG Grant                                                                                            | 0                   | (288)                   | (288)                         | (420)                | (13)                  |
| Place Based Savings                                                                                  | 0                   | 397                     | 397                           | )<br>0               | (39)                  |
| People Based Savings                                                                                 | 0                   | 244                     | 244                           | 0                    | (244                  |
| Resources Savings                                                                                    | 0                   | 412                     | 412                           | 0                    | (412                  |
| Pay Award contingencies                                                                              | 0                   | 500                     | 500                           | 0                    | (500                  |
| Youth Offending Service Grant                                                                        | 0                   | 279                     | 279                           | 0                    | (279                  |
| Wheeled Bins                                                                                         | 0                   | (374)                   | (374)                         | 0                    | 374                   |
| Travellers Feasibility                                                                               | 0                   | (50)                    | (50)                          | 0                    | 50                    |
| Arts Centre                                                                                          | 0                   | (60)                    | (60)                          | 0                    | 60                    |
| Adults Social Care Reform Grant and Accrual Release                                                  | 0                   | 0                       | 0                             | (877)                | (87)                  |
| Council Tax Scheme                                                                                   | 0                   | (84)                    | (84)                          | (84)                 |                       |
| Social Fund Admin                                                                                    | 0                   | (16)                    | (16)                          | 0                    | 10                    |
| Parking Fines VAT refund                                                                             | 0                   | 0                       | 0                             | (182)                | (182                  |
| ndoor market contingencies                                                                           | 0                   | 18                      | 18                            | 0                    | (18                   |
| Planning fees contingencies                                                                          | 0                   | 50                      | 50                            | 0                    | (50                   |
| Adults learning disability contingencies                                                             | 0                   | 418                     | 418                           | 0                    | (418                  |
| CT Architecture                                                                                      | 0                   | 300                     | 300                           | 0                    | (300                  |
| Total Corporate Resources                                                                            | 3,946               | 981                     | 4,927                         | 2,234                | (2,693                |
| Net Expenditure                                                                                      | 80,614              | 1,033                   | 81,647                        | 81,132               | (515                  |
| Contributions To / (From) Reserves                                                                   |                     |                         |                               |                      |                       |
| Planned Contribution from General Fund Reserves (MTFP)<br>Departmental Brought Forwards from 2011/12 | (4)<br>0            | 0<br>(1,033)            | (4)<br>(1,033)                | (4)<br>(1,033)       |                       |
| General Fund Total (excluding 2011-12 b/f)                                                           | 80,610              | 0                       | 80,610                        | 80,095               | (51)                  |