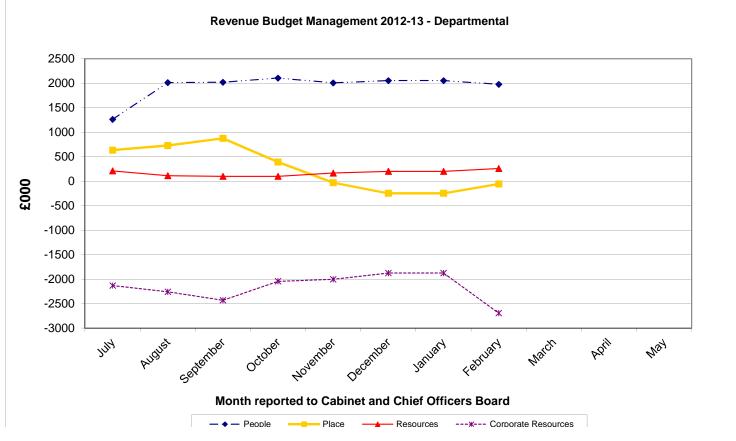

### **GENERAL FUND REVENUE BUDGET MANAGEMENT 2012/13**

|                                                                                                      |                     | Budget                  |                               | Expenditure          |                       |
|------------------------------------------------------------------------------------------------------|---------------------|-------------------------|-------------------------------|----------------------|-----------------------|
|                                                                                                      | Original<br>2012/13 | Approved<br>Adjustments | Amended<br>Approved<br>Budget | Projected<br>Outturn | Projected<br>Variance |
| Barrantes and Barranes                                                                               | £000                | £000                    | £000                          | £000                 | £000                  |
| Departmental Resources                                                                               | 45 404              | (1, 1, 1, 2)            | 40 744                        | 45 740               | 1.07                  |
| People                                                                                               | 45,184              | (1,443)                 | 43,741                        | 45,719               | 1,978                 |
| Place                                                                                                | 19,807              | (301)                   | 19,506                        | 19,448               | (58                   |
| Resources                                                                                            | 11,447              | 1,796                   | 13,243                        | 13,503               | 26                    |
| Chief Executive                                                                                      | 230                 | 0                       | 230                           | 228                  | (2                    |
| Total Departmental Resources                                                                         | 76,668              | 52                      | 76,720                        | 78,898               | 2,178                 |
| Corporate Resources                                                                                  |                     |                         |                               |                      |                       |
| Council Wide                                                                                         | (1,300)             | 571                     | (729)                         | (83)                 | 646                   |
| Financing Costs                                                                                      | 3,410               | 0                       | 3,410                         | 3,380                | (30                   |
| Contingencies Budget                                                                                 | 1,836               | (1,336)                 | 500                           | 500                  | (0)                   |
| SSG Grant                                                                                            | 0                   | (288)                   | (288)                         | (420)                | (13)                  |
| Place Based Savings                                                                                  | 0                   | 397                     | 397                           | )<br>0               | (39)                  |
| People Based Savings                                                                                 | 0                   | 244                     | 244                           | 0                    | (244                  |
| Resources Savings                                                                                    | 0                   | 412                     | 412                           | 0                    | (412                  |
| Pay Award contingencies                                                                              | 0                   | 500                     | 500                           | 0                    | (500                  |
| Youth Offending Service Grant                                                                        | 0                   | 279                     | 279                           | 0                    | (279                  |
| Wheeled Bins                                                                                         | 0                   | (374)                   | (374)                         | 0                    | 374                   |
| Travellers Feasibility                                                                               | 0                   | (50)                    | (50)                          | 0                    | 50                    |
| Arts Centre                                                                                          | 0                   | (60)                    | (60)                          | 0                    | 60                    |
| Adults Social Care Reform Grant and Accrual Release                                                  | 0                   | 0                       | 0                             | (877)                | (87)                  |
| Council Tax Scheme                                                                                   | 0                   | (84)                    | (84)                          | (84)                 |                       |
| Social Fund Admin                                                                                    | 0                   | (16)                    | (16)                          | 0                    | 10                    |
| Parking Fines VAT refund                                                                             | 0                   | 0                       | 0                             | (182)                | (182                  |
| ndoor market contingencies                                                                           | 0                   | 18                      | 18                            | 0                    | (18                   |
| Planning fees contingencies                                                                          | 0                   | 50                      | 50                            | 0                    | (50                   |
| Adults learning disability contingencies                                                             | 0                   | 418                     | 418                           | 0                    | (418                  |
| CT Architecture                                                                                      | 0                   | 300                     | 300                           | 0                    | (300                  |
| Total Corporate Resources                                                                            | 3,946               | 981                     | 4,927                         | 2,234                | (2,693                |
| Net Expenditure                                                                                      | 80,614              | 1,033                   | 81,647                        | 81,132               | (515                  |
| Contributions To / (From) Reserves                                                                   |                     |                         |                               |                      |                       |
| Planned Contribution from General Fund Reserves (MTFP)<br>Departmental Brought Forwards from 2011/12 | (4)<br>0            | 0<br>(1,033)            | (4)<br>(1,033)                | (4)<br>(1,033)       |                       |
| General Fund Total (excluding 2011-12 b/f)                                                           | 80,610              | 0                       | 80,610                        | 80,095               | (51)                  |