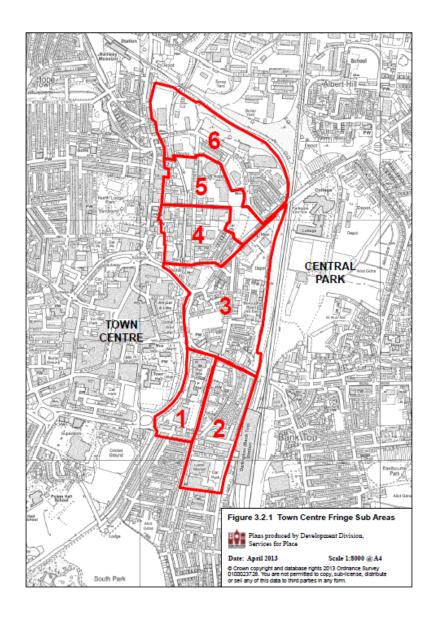

## **Appendix 2 : Town Centre Fringe Sub Areas**

Table 3.2.1: Town Centre Fringe Sub Areas – proposed mix of uses and phasing

| Sub Area                           | Employment<br>Uses                              | New<br>Homes<br>(H) | Other uses                                         | Timing of delivery |               |                   |
|------------------------------------|-------------------------------------------------|---------------------|----------------------------------------------------|--------------------|---------------|-------------------|
|                                    |                                                 |                     |                                                    | 2011-<br>2016      | 2016-<br>2021 | 2021<br>-<br>2026 |
| Area 1: St. Cuthberts<br>Way South | 12,000sqm (B1)<br>office space                  | 0                   | Green infrastructure Leisure/cultural Car parking? |                    |               |                   |
| Area 2: Bank Top<br>Station West   | 2,000sqm office/<br>workshop/atelier<br>(B1/B2) | 80                  | Car parking?                                       |                    | Н             | Н                 |
| Area 3: Borough Road               | 6,000sqm office/<br>workshop/atelier<br>(B1/B2) | 30                  | Green infrastructure                               |                    |               | Н                 |
| Area 4: Valley Street<br>South     | 6,000sqm office/<br>workshop/atelier            | 130                 | Green                                              |                    | Н             | Н                 |
| Area 5: Valley Street<br>North     | (B1/B2)                                         | 200                 | Infrastructure<br>Retail                           |                    | Н             | Н                 |
| Area 6: John St/<br>Eastmount Rd   |                                                 | 300                 | Leisure/cultural                                   |                    | Н             | Н                 |
| TOTAL                              | 26,000sqm                                       | 740                 |                                                    |                    |               |                   |