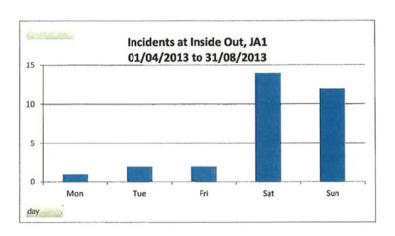

Saturday was the hot day for reporting at the location, with 45% of the incidents (14 incidents) being reported on this day. The hot times for incidents to be reported were between 01:00hrs – 04:59hrs, when 77% of the incidents were reported (24 incidents).