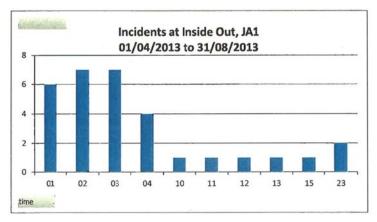

Saturday was the hot day for reporting at the location, with 45% of the incidents (14 incidents) being reported on this day. The hot times for incidents to be reported were between 01:00hrs – 04:59hrs, when 77% of the incidents were reported (24 incidents).