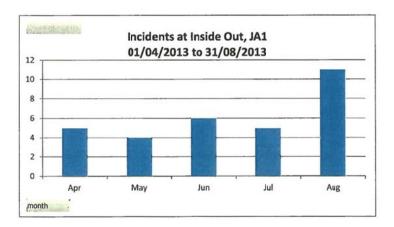

## Incidents at Inside Out, Beaumont Street – JA1 Town Centre 01/04/2013 – 31/08/2013

Between 01/04/2013 –31/08/2013 there have been 31 incidents reported at Inside Out, Beaumont Street, JA1 Town Centre. During this period August 2013 saw the highest reporting at the location. 35% of the incidents (11 incidents) reported during this month. May 2013 saw the lowest reporting with 4 incidents.