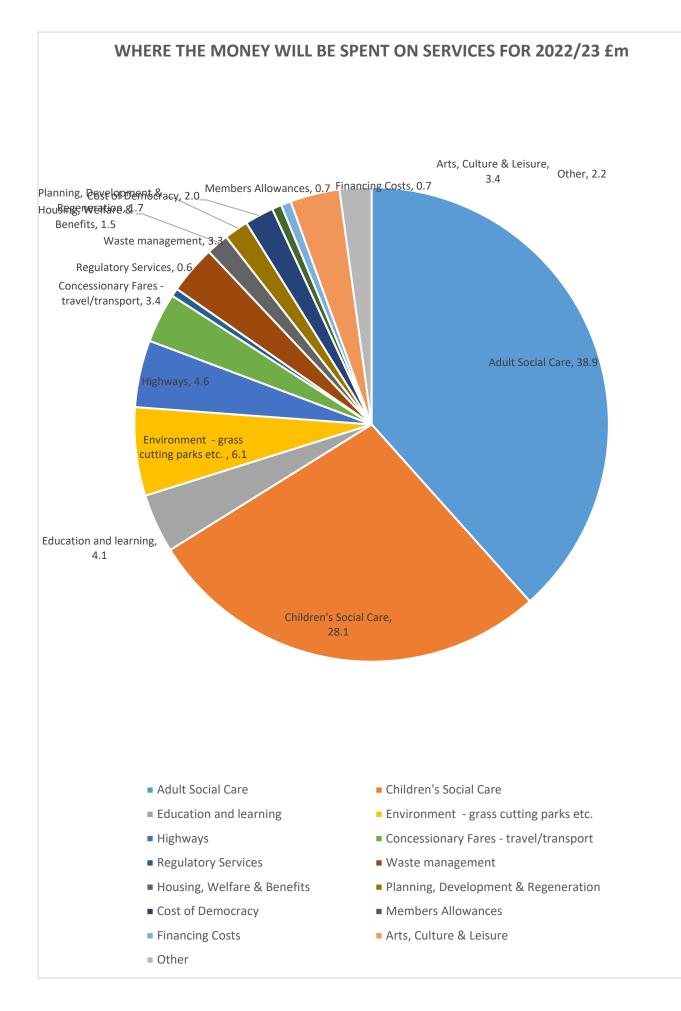

33. This proposed net investment in services of £101m in 2022/23 covers a wide range of areas from refuse collection to adult residential care, from street lighting to school crossing patrols and grass cutting to our Leisure and culture provision. The chart below shows the split of investment and as can be seen social care both children's and adults are the most significant proportion of funding, accounting for nearly two thirds of the overall budget.

### Page 13

#### Projected Income