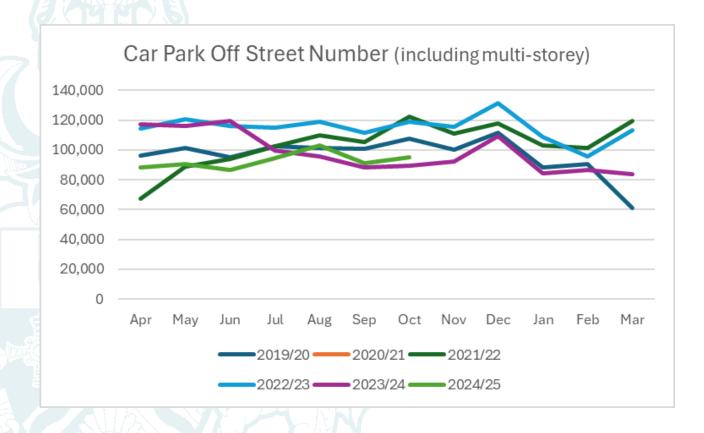

| 99,940 111,655  | 00.005         |                        |                              |
|-----------------|----------------|------------------------|------------------------------|
| ,               | 88,235         | 90,571                 | 60,979                       |
|                 |                |                        |                              |
| 110,801 117,635 | 103,075        | 101,271                | 119,231                      |
| 115,462 131,583 | 108,944        | 95,815                 | 113,001                      |
| 92,391 109,026  | 84,450         | 86,668                 | 83,513                       |
|                 |                |                        |                              |
|                 |                |                        |                              |
|                 |                |                        | 1                            |
| 11              | 15,462 131,583 | 15,462 131,583 108,944 | 5,462 131,583 108,944 95,815 |