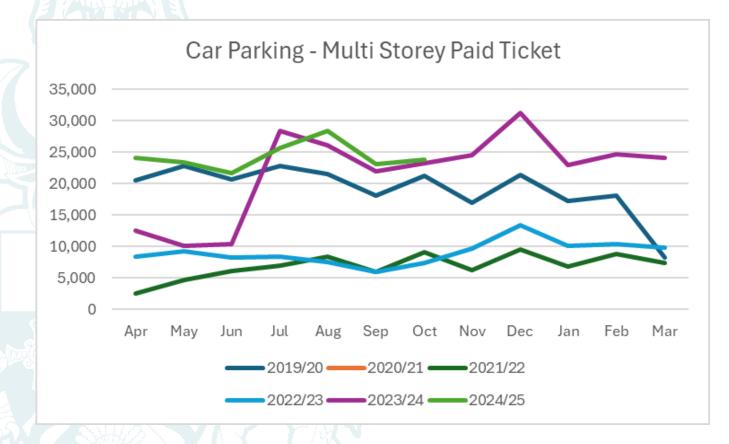

## This document was classified as: OFFICIAL

| DBC<br>Number | Indicator                                  | Frequency<br>Reported |         | Apr    | May    | Jun    | Jul    | Aug    | Sep    | Oct    | Nov    | Dec    | Jan    | Feb    | Mar    |
|---------------|--------------------------------------------|-----------------------|---------|--------|--------|--------|--------|--------|--------|--------|--------|--------|--------|--------|--------|
|               | Car Parking - Multi<br>Storey Paid Tickets | I WIGHTIN             | 2019/20 | 20,598 | 22,762 | 20,664 | 22,847 | 21,569 | 18,134 | 21,218 | 16,966 | 21,371 | 17,275 | 18,134 | 8,247  |
|               |                                            |                       | 2020/21 |        |        |        |        |        |        |        |        |        |        |        |        |
|               |                                            |                       | 2021/22 | 2,579  | 4,628  | 6,105  | 6,959  | 8,338  | 6,027  | 9,115  | 6,224  | 9,509  | 6,869  | 8,807  | 7,380  |
|               |                                            |                       | 2022/23 | 8,399  | 9,180  | 8,284  | 8,457  | 7,599  | 5,962  | 7,406  | 9,616  | 13,326 | 10,042 | 10,451 | 9,763  |
|               |                                            |                       | 2023/24 | 12,564 | 10,109 | 10,390 | 28,350 | 26,088 | 22,001 | 23,323 | 24,528 | 31,266 | 23,000 | 24,618 | 24,087 |
|               |                                            |                       | 2024/25 | 24,045 | 23,376 | 21,617 | 25,631 | 28,460 | 23,166 | 23,796 |        |        |        |        |        |
|               |                                            | 5_                    |         |        |        |        |        |        |        |        |        |        |        |        |        |
|               | current year % difference                  | 47.70%                | 56.80%  |        |        |        |        |        |        |        |        |        |        |        |        |