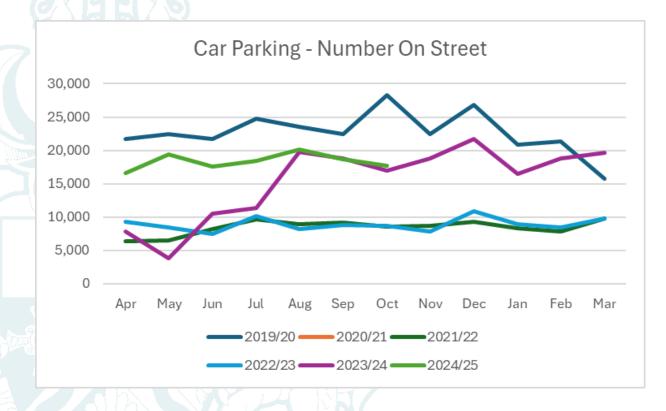

## This document was classified as: OFFICIAL

| DBC<br>Number | Indicator                         | Frequency<br>Reported |         | Apr    | May    | Jun    | Jul    | Aug    | Sep    | Oct    | Nov    | Dec    | Jan    | Feb    | Mar    |
|---------------|-----------------------------------|-----------------------|---------|--------|--------|--------|--------|--------|--------|--------|--------|--------|--------|--------|--------|
|               | Car Parking -<br>Number on-street | Monthly               | 2019/20 | 21,767 | 22,433 | 21,739 | 24,759 | 23,600 | 22,501 | 28,273 | 22,413 | 26,854 | 20,814 | 21,396 | 15,730 |
|               |                                   |                       | 2020/21 |        |        |        |        |        |        |        |        |        |        |        |        |
|               |                                   |                       | 2021/22 | 6,374  | 6,557  | 8,248  | 9,654  | 8,901  | 9,171  | 8,585  | 8,685  | 9,295  | 8,367  | 7,847  | 9,785  |
|               |                                   |                       | 2022/23 | 9,298  | 8,493  | 7,441  | 10,160 | 8,170  | 8,774  | 8,685  | 7,784  | 10,935 | 8,943  | 8,401  | 9,770  |
|               |                                   |                       | 2023/24 | 7,888  | 3,838  | 10,578 | 11,342 | 19,722 | 18,814 | 17,001 | 18,804 | 21,778 | 16,532 | 18,758 | 19,601 |
|               | .53\y 21/20 3                     |                       | 2024/25 | 16,660 | 19,367 | 17,567 | 18,413 | 20,180 | 18,675 | 17,754 |        |        |        |        |        |
| - 27          |                                   |                       |         |        |        |        |        |        |        |        |        |        |        |        |        |
| -             | current year % difference         | 52.70%                | 80.20%  |        |        |        |        |        |        |        |        |        |        |        |        |