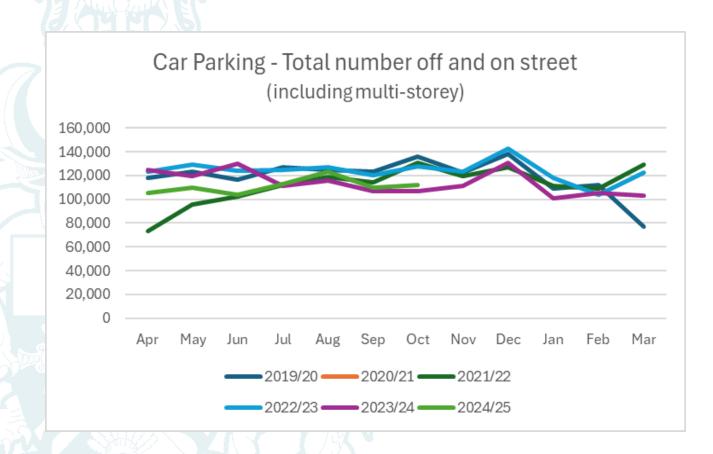

## This document was classified as: OFFICIAL

| DBC<br>Number | Indicator                                                              | Frequency<br>Reported             |         | Apr     | May     | Jun     | Jul     | Aug     | Sep     | Oct     | Nov     | Dec     | Jan     | Feb     | Mar     |
|---------------|------------------------------------------------------------------------|-----------------------------------|---------|---------|---------|---------|---------|---------|---------|---------|---------|---------|---------|---------|---------|
|               | Car Parking - Total<br>number off & on<br>street (inc Multi<br>Storey) |                                   | 2019/20 | 117,729 | 123,528 | 116,906 | 126,987 | 124,661 | 123,024 | 135,807 | 122,353 | 138,509 | 109,049 | 111,967 | 76,709  |
|               |                                                                        | er off & on<br>(inc Multi Monthly | 2020/21 |         |         |         |         |         |         |         |         |         |         |         |         |
|               |                                                                        |                                   | 2021/22 | 73,474  | 95,644  | 102,324 | 111,837 | 118,756 | 114,501 | 130,857 | 119,486 | 126,930 | 111,442 | 109,118 | 129,016 |
|               |                                                                        |                                   | 2022/23 | 123,500 | 129,358 | 123,642 | 124,881 | 127,270 | 120,060 | 127,602 | 123,246 | 142,518 | 117,887 | 104,216 | 122,771 |
|               |                                                                        |                                   | 2023/24 | 125,033 | 119,767 | 130,041 | 110,957 | 115,528 | 107,151 | 106,471 | 111,195 | 130,804 | 100,982 | 105,426 | 103,114 |
|               |                                                                        |                                   | 2024/25 | 105,338 | 109,842 | 104,074 | 112,949 | 123,181 | 109,922 | 112,367 |         |         |         |         |         |
|               | " S 1 1 2 2 2 2 2 2 2 2 2 2 2 2 2 2 2 2 2                              | 3                                 |         |         |         |         |         |         |         |         |         |         |         |         |         |
| 9             | current year % different                                               | -18.70%                           | -9.00%  |         |         |         |         |         |         |         |         |         |         |         |         |